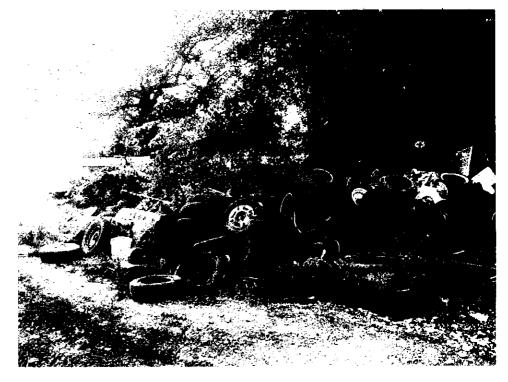

Jeb McGhee

**DIRECTION:** Photograph taken toward

the Southwest

**PHOTOGRAPH NUMBER: 3** 

**PHOTOGRAPH FILE NAME:** 

0578000003~09182006-003.jpg

**COMMENTS:** Tires, mostly on rims mixed with miscellaneous wood debris

and metal waste.

DATE: September 18, 2006

TIME: 9:09 a.m.

PHOTOGRAPHED BY:

Jeb McGhee

**DIRECTION:** Photograph taken toward

the Southwest

**PHOTOGRAPH NUMBER: 4** 

**PHOTOGRAPH FILE NAME:** 

0578000003~09182006-004.jpg

**COMMENTS:** Burned remains.

TIME: 9:09 a.m.

PHOTOGRAPHED BY:

Jeb McGhee

**DIRECTION:** Photograph taken toward

the North