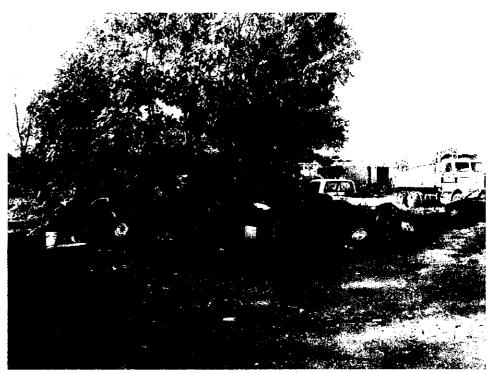

**PHOTOGRAPH NUMBER: 5** 

PHOTOGRAPH FILE NAME:

0578000003~09182006-005.jpg

**COMMENTS:** Tires, mostly on rims mixed with miscellaneous wood debris

and metal waste.

DATE: September 18, 2006

TIME: 9:09 a.m.

PHOTOGRAPHED BY:

Jeb McGhee

**DIRECTION:** Photograph taken toward

the Northwest

PHOTOGRAPH NUMBER: 6

PHOTOGRAPH FILE NAME:

0578000003~09182006-006.jpg

**COMMENTS:** Tires, mostly on rims mixed with miscellaneous debris and