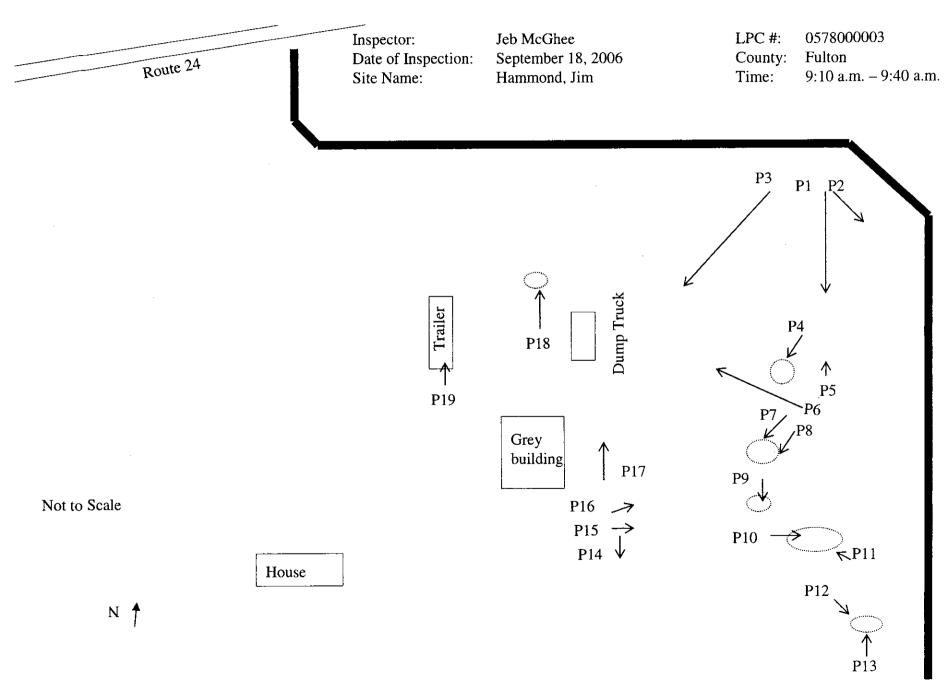

## Open Dump Inspection Checklist

| County:                                 | Fulton        |         | 1          | LPC#:                        | 0578  | 3000 | 0003        |               | Region:     | 3 - Peoria                             |
|-----------------------------------------|---------------|---------|------------|------------------------------|-------|------|-------------|---------------|-------------|----------------------------------------|
| Location/Sit                            | e Name:       | Astoria | Hamm       | ond, Jim                     | )     |      |             |               | •           |                                        |
| Date:                                   | 09/18/2006    | Time:   | From       | 9:10 ar                      | n 7   | О    | 9:40 am     | Previous Insp | ection Date | e: 04/25/2006                          |
| Inspector(s)                            | : Jeb Mc0     | Ghee    |            |                              |       | _    | Weather:    | Sunny 60' F   |             |                                        |
| No. of Photo                            | os Taken: #   | 19      | Est. A     | mt. of W                     | aste: | 50   | 0 yds³      | Samples Take  | en: Yes#    | No 🛛                                   |
| Interviewed                             | : Jim Har     | nmond   |            |                              |       |      | Compla      | aint #:       |             | • <del>••</del>                        |
| Latitude:                               | 40.20787      | Longitu | de: 9      | 0.42598                      | С     | olle | ction Point | Description:  | -           | ·                                      |
| (Example: La                            | it.: 41.26493 | Lor     | ng.: -89.3 | 8294)                        | C     | olle | ction Metho | od: -         |             | ······································ |
| Responsible<br>Mailing Add<br>and Phone | ress(es)      | Rural F | Route :    | lammor<br>#2, Box<br>is 6150 | 62    |      |             |               |             |                                        |

|         | SECTION | DESCRIPTION                                                                                                                    | VIOL        |
|---------|---------|--------------------------------------------------------------------------------------------------------------------------------|-------------|
|         |         | INOIS ENVIRONMENTAL PROTECTION ACT REQUIREMENTS.                                                                               |             |
| 1.      | 9(a)    | CAUSE, THREATEN OR ALLOW AIR POLLUTION IN ILLINOIS                                                                             |             |
| 2.      | 9(c)    | CAUSE OR ALLOW OPEN BURNING                                                                                                    | $\boxtimes$ |
| 3.      | 12(a)   | CAUSE, THREATEN OR ALLOW WATER POLLUTION IN ILLINOIS                                                                           |             |
| 4.      | 12(d)   | CREATE A WATER POLLUTION HAZARD                                                                                                |             |
| 5.      | 21(a)   | CAUSE OR ALLOW OPEN DUMPING                                                                                                    | $\boxtimes$ |
| 6.      | 21(d)   | CONDUCT ANY WASTE-STORAGE, WASTE-TREATMENT, OR WASTE-DISPOSAL OPERATION:                                                       | •           |
|         | (1)     | Without a Permit                                                                                                               | $\boxtimes$ |
|         | (2)     | In Violation of Any Regulations or Standards Adopted by the Board                                                              | $\boxtimes$ |
| 7.      | 21(e)   | DISPOSE, TREAT, STORE, OR ABANDON ANY WASTE, OR TRANSPORT ANY WASTE INTO THE STATE AT/TO SITES NOT MEETING REQUIREMENTS OF ACT | $\boxtimes$ |
| 8.      | 21(p)   | CAUSE OR ALLOW THE OPEN DUMPING OF ANY WASTE IN A MANNER WHICH R<br>IN ANY OF THE FOLLOWING OCCURRENCES AT THE DUMP SITE:      | ESULTS      |
|         | (1)     | Litter                                                                                                                         | $\boxtimes$ |
| <u></u> | (2)     | Scavenging                                                                                                                     |             |
|         | (3)     | Open Burning                                                                                                                   | $\boxtimes$ |
|         | (4)     | Deposition of Waste in Standing or Flowing Waters                                                                              |             |
|         | (5)     | Proliferation of Disease Vectors                                                                                               |             |
|         | (6)     | Standing or Flowing Liquid Discharge from the Dump Site                                                                        |             |

#### LPC# 0578000003

Inspection Date: 09/18/2006

|     | (7)        | Deposition of General Construction or Demolition Debris; or Clean Construction or Demolition Debris                                                | $\boxtimes$           |
|-----|------------|----------------------------------------------------------------------------------------------------------------------------------------------------|-----------------------|
| 9.  | 55(a)      | NO PERSON SHALL:                                                                                                                                   |                       |
|     | (1)        | Cause or Allow Open Dumping of Any Used or Waste Tire                                                                                              | $\boxtimes$           |
|     | (2)        | Cause or Allow Open Burning of Any Used or Waste Tire                                                                                              | $\boxtimes$           |
|     |            | 35 ILLINOIS ADMINISTRATIVE CODE REQUIREMENTS<br>SUBTITLE G                                                                                         |                       |
| 10. | 812.101(a) | FAILURE TO SUBMIT AN APPLICATION FOR A PERMIT TO DEVELOP AND OPERATE A LANDFILL                                                                    | $\boxtimes$           |
| 11. | 722.111    | HAZARDOUS WASTE DETERMINATION                                                                                                                      |                       |
| 12. | 808.121    | SPECIAL WASTE DETERMINATION                                                                                                                        |                       |
| 13. | 809.302(a) | ACCEPTANCE OF SPECIAL WASTE FROM A WASTE TRANSPORTER WITHOUT A WASTE HAULING PERMIT, UNIFORM WASTE PROGRAM REGISTRATION AND PERMIT AND/OR MANIFEST |                       |
|     |            | OTHER REQUIREMENTS                                                                                                                                 | angani s<br>Pilipania |
| 14. |            | APPARENT VIOLATION OF: ( ) PCB; ( ) CIRCUIT COURT CASE NUMBER: ORDER ENTERED ON:                                                                   |                       |
| 15. | OTHER:     |                                                                                                                                                    |                       |
|     |            |                                                                                                                                                    |                       |
|     |            |                                                                                                                                                    |                       |
|     |            | ·                                                                                                                                                  |                       |
|     |            |                                                                                                                                                    |                       |
|     |            |                                                                                                                                                    |                       |